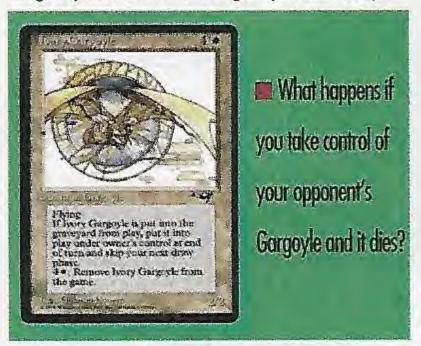

okworms is put into the graveyard from play. You cannot spend more than 1B in this way each turn.

The Questions: What does it mean that you can't spend more than 1B each turn? Can I use the Bookworms' special ability if it's just sitting in my graveyard? The Answers: "You cannot spend more than 1B in this way each turn" is standard wording used by WotC to prevent "pumping" an ability. All this means is that you can't spend, say, 3BBB to make your victim discard three cards. It doesn't mean you can use the ability again each turn a Bookworm is in your graveyard, and it doesn't prevent you from making your opponent discard twice if two Bookworms go to the graveyard in one turn.

You can only use the ability when the Bookworms go to the graveyard. Bookworms in the graveyard don't do squat.



# **Ivory Gargoyle**

Summon Gargoyle. If Ivory Gargoyle is put into the graveyard from play, put it into play under owner's control at end of turn and skip your next draw phase. 4W: Remove Ivory Gargoyle from the game.

The Questions: What happens if you take control of your opponent's Gargoyle and it dies? What exactly does it mean to have to skip your draw phase?

The Answers: Note the difference between "owner's" control and "your" next draw phase. The word "your" on a Magic card always refers to the controller of that card. If you take over your opponent's Gargoyle and it's killed, it'll come back into play under your opponent's control—but you skip your next draw phase.

The "skip" effect triggers when the Gargoyle goes to the graveyard and obliterates your next draw phase. Even if